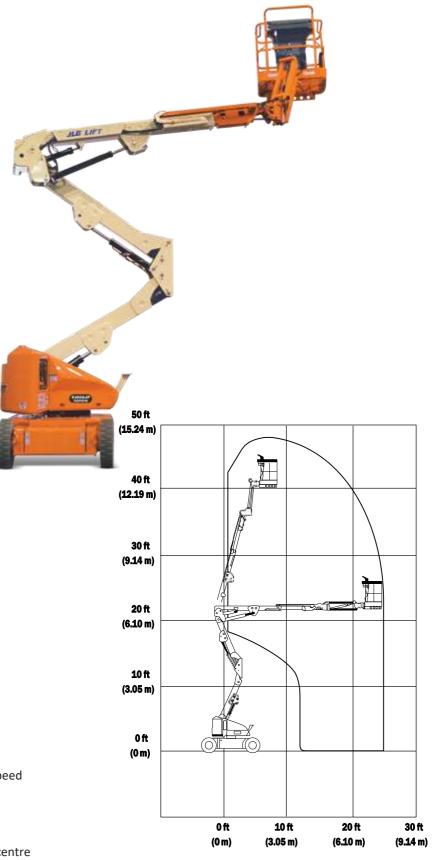

## **SPECIFICATIONS**

| Performance:                |                     |
|-----------------------------|---------------------|
| Platform Height (max.)      | 12.19m              |
| Working Height              | 14.19m              |
| Platform Rotation Angle     | 180°                |
| Jib Rotation Angle          | 180°                |
| Jib Raise Angle             | <u>86</u> °         |
| Jib Lower Angle             | <u>55</u> °         |
| Jib Articulation Range      | 141°                |
| Maximum Horizontal Outreach | 6.83m               |
| Platform Capacity           | 230kg               |
| Slewing Angle               | 360°                |
| Continuous Slew             | No                  |
| Dimensions:                 |                     |
| Stowed Length               | 6.71m               |
| Stowed Height               | 1.97m               |
| Overall Width               | 1.50m               |
| Wheelbase                   | 2.01m               |
| Ground Clearance            | 0.13m               |
| Platform Width              | 1.22m               |
| Platform Length             | 0.76m               |
| Overall Jib Length          | 1.24m               |
| Tailswing                   | 0.13m               |
| Power:                      |                     |
| Power Source                | Electric DC         |
| DC Voltage                  | 48V                 |
| DC Power                    | 370 Amp h           |
| Travel:                     |                     |
| Tyre Size                   | 25 x 7 x <u>1</u> 2 |
| Tyre Type                   | Solid/Non-marking   |
| Inside Turn Radius          | 0.86m               |
| Outside Turn Radius         | 3.15m               |
| Gradeability                | 30%                 |
| Weights and Capabilities:   |                     |
| Hydraulic Tank Capacity     | 15 Ltr              |
| Operating Weight            | 6,759kg             |